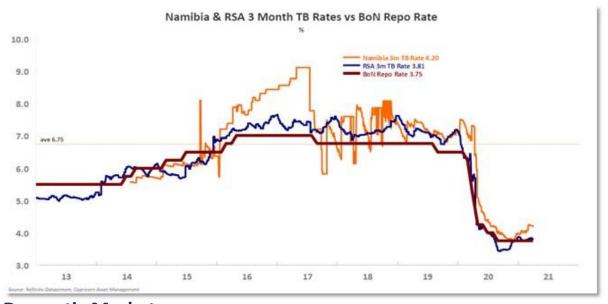

l Reserve to hike rates sooner than expected.

Fed minutes from its March meeting are due on Wednesday, although they will not address the most recent data surprises. Fed Funds markets have priced in a full rate hike by the end of 2022 while Eurodollar markets have it priced by December. "What needs to be tested is how the Fed reinforces and reassures on its flexible average inflation target policy," said Vishnu Varathan, head economist at Mizuho Bank in Singapore. "The dollar's past few weeks of movement reflects markets moving ahead despite what the Fed has said," he added.

The dollar's overnight wobble helped oil prices higher and Brent crude futures rose 1.2% to \$62.91 a barrel while U.S. crude climbed by the same margin to \$59.35 a barrel. Gold tacked on 0.3% to \$1,733 an ounce.



## **Domestic Markets**

South Africa's rand extended gains against the U.S. dollar on Thursday, as positive manufacturing activity and new vehicle sales data pointed to a recovery in the economy. At 1515 GMT the rand was 0.76% firmer at 14.6525 per dollar, making advances from the previous session that were spurred by a bigger-than-expected trade surplus.

On Thursday, a survey showed manufacturing activity expanded for a third month in a row in March. Separately, data showed new vehicles sales were up by nearly 32% in March. "Previous data releases of private sector credit extension as well as vehicle and retail sales pointed towards sluggish consumer demand over the past few months," Pieter du Preez at NKC African Economics said. "Yet, the latest vehicle sales data is the first releas