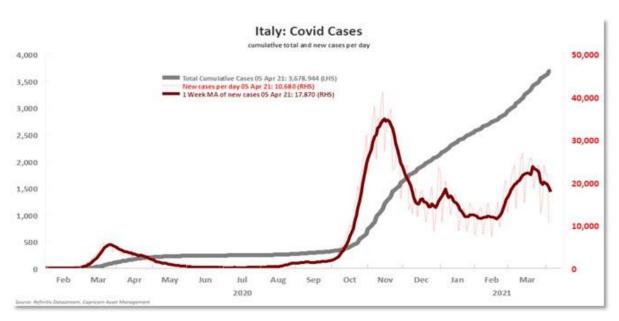

e is doing..., because ultimately the share market is supported by low interest rates," said Wayne McCurrie, portfolio manager at local bank FNB. He said that whenever the markets turn sanguine about rates being stable, there is a bounce in share prices globally.

Bonds weakened, with the yield on the benchmark 2030 paper up 8 basis to 9.565%.

## **Corona Tracker**

| 5:36            | 06-Apr-2021  |           | BAL CASES<br>RCE - REUTERS |        |
|-----------------|--------------|-----------|----------------------------|--------|
| Total Recovered | Total Deaths | New Cases | Confirmed<br>Cases         |        |
| 86,784,344      | 2,995,975    | 309,759   | 131,565,943                | GLOBAL |

The number of new cases is distorted by cut-off times.

### **Source: Thomson Reuters**



# **Market Overview**

| MARKET INDICATORS (Thomson Reute   | rs)   |               |            |            | 06 April 202