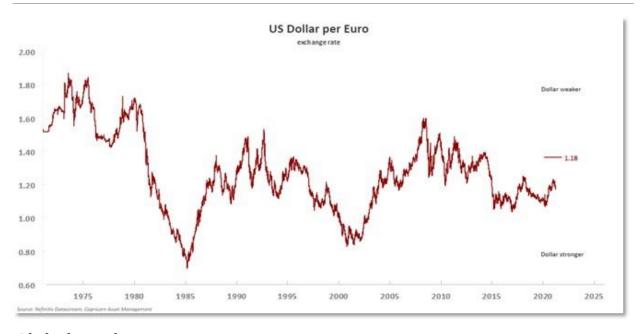

European markets, which have been shut since Thursday's close, were also poised for gains with DAX futures up 1.2%, EuroSTOXX 50 futures 1% higher and FTSE futures up 0.8%. S&P 500 futures were steady. The yield on benchmark 10-year U.S. Treasuries was steady in New York, and in Asia on Tuesday it fell two basis points to 1.6860%. The U.S. dollar held at \$1.1810 per euro after posting its steepest drop in several weeks overnight.

The pullback in yields and the greenback follows major moves upward over the first quarter, with an 83 basis point rise in 10-year yields the biggest quarterly gain in a dozen years and a 3.6% rise in the dollar index the sharpest since 2018. That has been mostly driven by investors betting on the United States leading the global recovery and forcing the U.S. Federal Reserve to hike rates sooner than expected.